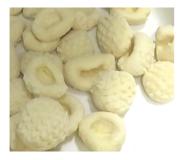

The Dumplings making machine (SGA) has been designed to make the "grandmother's gnocchi", pressed on the grater and embossed to hold sauces.

The SGA machine extrudes the "gnocco" from the dough of potatoes and gives it the typical shape.

## Applications:

Shaping and embossing dumplings.

The images shown here are for illustrative purpose only. Both machine's features and finished product may change according to the customisations requested by the Client.