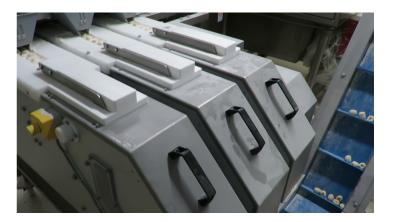

The machine is composed by modular elements, one through four, according to the required productivity.

The structure is made of stainless steel or plastic materials in compliance with food safety standards.

## Techincal features:

Max production: 70-280 kg/h